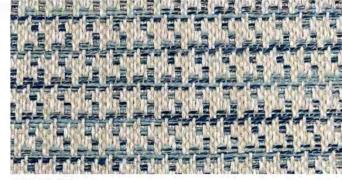

## MADE IN SPAIN FABRICS

| Nombre   Name   Nom | Composición   Composi⊠on  Composi⊠on | Peso   Weight   Poids | Mar⊠ndale<br>UNE-EN ISO<br>12947-2 | Pilling<br>UNE-EN ISO 12945-2 | Costuras   Seam slippage  <br>Glissement des fils de couture  <br>UNE-EN ISO 13936-2 |                        | Estabilidad dimensional al<br>lavado (30º C)   Shrinkage to<br>washing   Retrait au lavage |                        | <b>Aplicaciones</b>   Applica⊠on | Instrucciones de lavado   Care instruc⊠ons |
|---------------------|--------------------------------------|-----------------------|------------------------------------|-------------------------------|--------------------------------------------------------------------------------------|------------------------|--------------------------------------------------------------------------------------------|------------------------|----------------------------------|--------------------------------------------|
|                     |                                      |                       |                                    |                               | Urd.   Warp<br> Chaine                                                               | Trama   We🛛  <br>Trame | Urd.   Warp<br> Chaine                                                                     | Trama   We🛛  <br>Trame | Applica⊠on                       | Entrellen                                  |
| CETARA              | 61% PES - 38% CO - 1% PA             | 630 g/m <sup>2</sup>  | 50.000                             | 4                             | < 4 mm                                                                               | < 3 mm                 | ≤ 4%                                                                                       | ≤3,5%                  |                                  |                                            |
| LIONI               | 36% PES - 35% PAC - 28% CO - 1% PA   | 680 g/m²              | >45.000                            | 4                             | < 4,5 mm                                                                             | < 3,5 mm               | ≤ 4%                                                                                       | ≤ 3%                   |                                  |                                            |
| SORRENTO            | 42% CO - 40% PES - 17% PAC - 1% PA   | 590 g/m <sup>2</sup>  | >45,000                            | 4                             | < 4 mm                                                                               | < 3 mm                 | ≤ 4%                                                                                       | ≤ 3%                   |                                  |                                            |