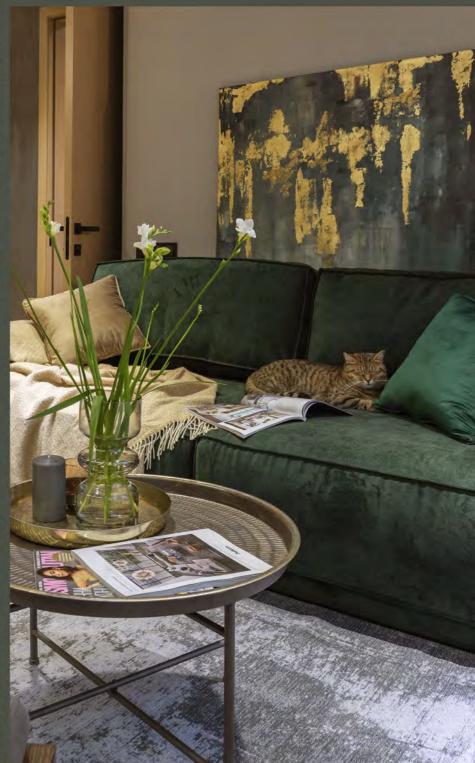

# STUDIO COLLECTION

www.revert.es

PLAZA TAUPE

BRONZE GREEN

TIBETAN RED

姚

# STUDIO

COLLECTION

140 cm ANCHO | WIDTH