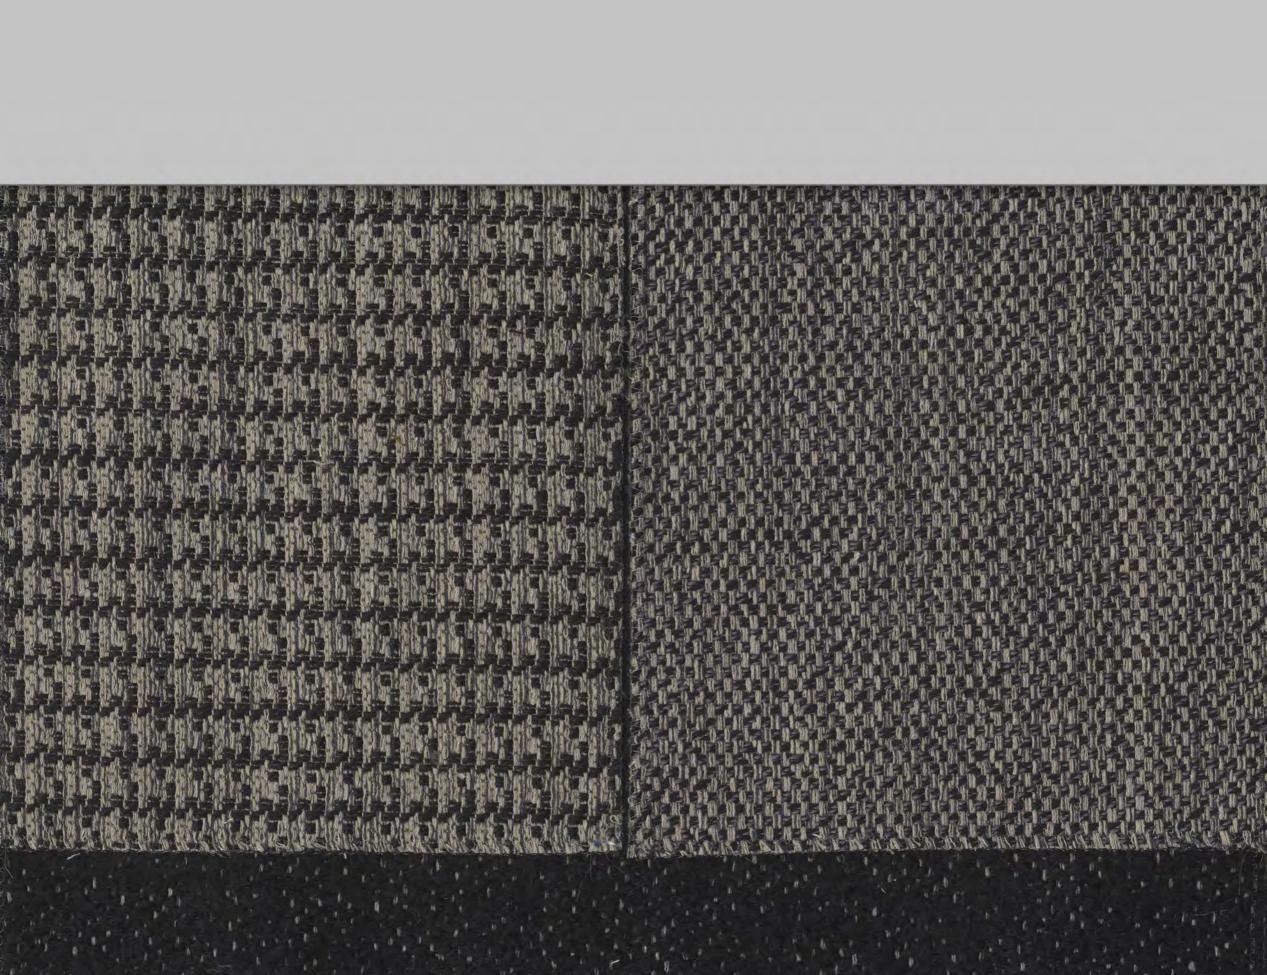

## MADE IN SPAIN FABRICS

| Nombre   Name   Nom | Composición   Composi⊠on  Composi⊠on | Peso   Weight   Poids | Mar⊠ndale<br>UNE-EN ISO<br>12947-2 | Pilling<br>UNE-EN ISO 12945-2 | Costuras   Seam slippage  <br>Glissement des fils de couture  <br>UNE-EN ISO 13936-2 |                        | Estabilidad dimensional al<br>lavado (30º C)   Shrinkage to<br>washing   Retrait au lavage |                        | <b>Aplicaciones</b>   Applica⊠on | Instrucciones de lavado   Care instruc⊠ons |
|---------------------|--------------------------------------|-----------------------|------------------------------------|-------------------------------|--------------------------------------------------------------------------------------|------------------------|--------------------------------------------------------------------------------------------|------------------------|----------------------------------|--------------------------------------------|
|                     |                                      |                       |                                    |                               | Urd.   Warp<br> Chaine                                                               | Trama   We🛛  <br>Trame | Urd.   Warp<br> Chaine                                                                     | Trama   We🛛  <br>Trame | Applica⊠on                       | Entrellen                                  |
| CETARA              | 61% PES - 38% CO - 1% PA             | 630 g/m <sup>2</sup>  | 50.000                             | 4                             | < 4 mm                                                                               | < 3 mm                 | ≤ 4%                                                                                       | ≤3,5%                  |                                  |                                            |
| LIONI               | 36% PES - 35% PAC - 28% CO - 1% PA   | 680 g/m²              | >45.000                            | 4                             | < 4,5 mm                                                                             | < 3,5 mm               | ≤ 4%                                                                                       | ≤ 3%                   |                                  |                                            |
| SORRENTO            | 42% CO - 40% PES - 17% PAC - 1% PA   | 590 g/m <sup>2</sup>  | >45,000                            | 4                             | < 4 mm                                                                               | < 3 mm                 | ≤ 4%                                                                                       | ≤ 3%                   |                                  |                                            |

# DIRECCIÓN Y RAPPORT DEL TEJIDO / DESIGN DIRECTION AND RAPPORT

cont 1

stainstop technology

La nueva colección de tapicería de Manuel Revert incorpora un acabado que te hará la vida más fácil. Con un poco de agua y una toalla, desaparecen las preocupaciones. Sin manchas, sin problemas.