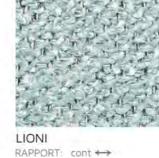

## MADE IN SPAIN FABRICS

| Nombre   Name   Nom | Composición   Composi⊠on  Composi⊠on | Peso   Weight   Poids | Mar⊠ndale<br>UNE-EN ISO<br>12947-2 | Pilling<br>UNE-EN ISO 12945-2 | Costuras   Seam slippage  <br>Glissement des fils de couture  <br>UNE-EN ISO 13936-2 |                        | Estabilidad dimensional al<br>lavado (30º C)   Shrinkage to<br>washing   Retrait au lavage |                        | <b>Aplicaciones</b>   Applica⊠on | Instrucciones de lavado   Care instruc⊠ons |
|---------------------|--------------------------------------|-----------------------|------------------------------------|-------------------------------|--------------------------------------------------------------------------------------|------------------------|--------------------------------------------------------------------------------------------|------------------------|----------------------------------|--------------------------------------------|
|                     |                                      |                       |                                    |                               | Urd.   Warp<br> Chaine                                                               | Trama   We🛛  <br>Trame | Urd.   Warp<br> Chaine                                                                     | Trama   We🛛  <br>Trame | Applica⊠on                       | Entrellen                                  |
| CETARA              | 61% PES - 38% CO - 1% PA             | 630 g/m <sup>2</sup>  | 50.000                             | 4                             | < 4 mm                                                                               | < 3 mm                 | ≤ 4%                                                                                       | ≤3,5%                  |                                  |                                            |
| LIONI               | 36% PES - 35% PAC - 28% CO - 1% PA   | 680 g/m²              | >45.000                            | 4                             | < 4,5 mm                                                                             | < 3,5 mm               | ≤ 4%                                                                                       | ≤ 3%                   |                                  |                                            |
| SORRENTO            | 42% CO - 40% PES - 17% PAC - 1% PA   | 590 g/m <sup>2</sup>  | >45,000                            | 4                             | < 4 mm                                                                               | < 3 mm                 | ≤ 4%                                                                                       | ≤ 3%                   |                                  |                                            |