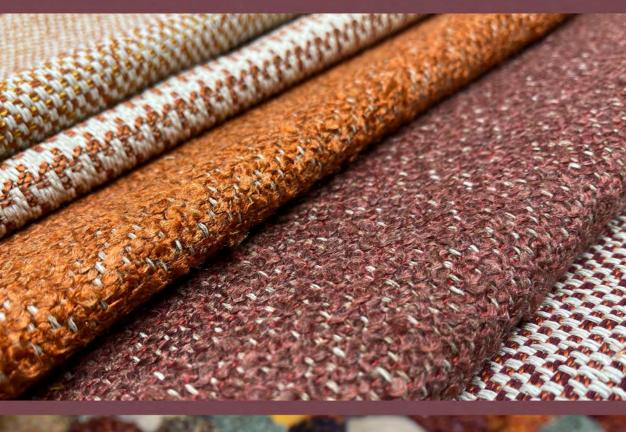

# STUDIO COLLECTION

www.revert.es

PLAZA TAUPE

BRONZE GREEN

TIBETAN RED

姚

## MADE IN SPAIN FABRICS

| Nombre   Name   Nom | Composición   Composi⊠on  Composi⊠on | Peso   Weight   Poids | Mar⊠ndale<br>UNE-EN ISO<br>12947-2 | Pilling<br>UNE-EN ISO 12945-2 | Costuras   Seam slippage  <br>Glissement des fils de couture  <br>UNE-EN ISO 13936-2 |                        | Estabilidad dimensional al<br>lavado (30º C)   Shrinkage to<br>washing   Retrait au lavage |                        | <b>Aplicaciones</b>   Applica⊠on | Instrucciones de lavado   Care instruc⊠ons |
|---------------------|--------------------------------------|-----------------------|------------------------------------|-------------------------------|--------------------------------------------------------------------------------------|------------------------|--------------------------------------------------------------------------------------------|------------------------|----------------------------------|--------------------------------------------|
|                     |                                      |                       |                                    |                               | Urd.   Warp<br> Chaine                                                               | Trama   We🛛  <br>Trame | Urd.   Warp<br> Chaine                                                                     | Trama   We🛛  <br>Trame | Applica⊠on                       | Entrellen                                  |
| CETARA              | 61% PES - 38% CO - 1% PA             | 630 g/m <sup>2</sup>  | 50.000                             | 4                             | < 4 mm                                                                               | < 3 mm                 | ≤ 4%                                                                                       | ≤3,5%                  |                                  |                                            |
| LIONI               | 36% PES - 35% PAC - 28% CO - 1% PA   | 680 g/m²              | >45.000                            | 4                             | < 4,5 mm                                                                             | < 3,5 mm               | ≤ 4%                                                                                       | ≤ 3%                   |                                  |                                            |
| SORRENTO            | 42% CO - 40% PES - 17% PAC - 1% PA   | 590 g/m <sup>2</sup>  | >45,000                            | 4                             | < 4 mm                                                                               | < 3 mm                 | ≤ 4%                                                                                       | ≤ 3%                   |                                  |                                            |