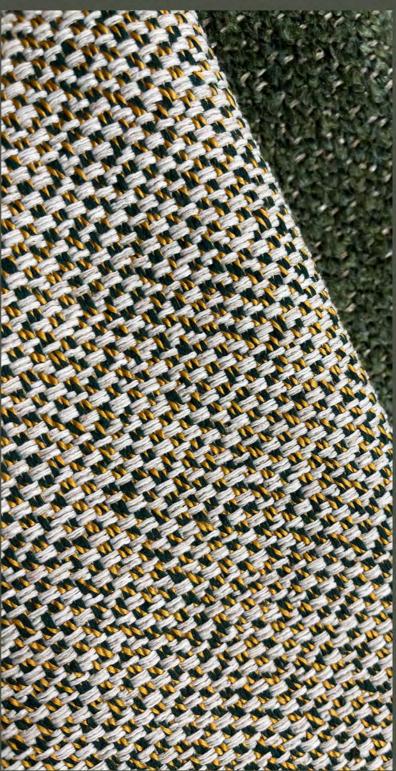

## MADE IN SPAIN FABRICS

| Nombre   Name   Nom | Composición   Composi⊠on  Composi⊠on | Peso   Weight   Poids | Mar⊠ndale<br>UNE-EN ISO<br>12947-2 | Pilling<br>UNE-EN ISO 12945-2 | Costuras   Seam slippage  <br>Glissement des fils de couture  <br>UNE-EN ISO 13936-2 |                        | Estabilidad dimensional al<br>lavado (30º C)   Shrinkage to<br>washing   Retrait au lavage |                        | <b>Aplicaciones</b>   Applica⊠on | Instrucciones de lavado   Care instruc⊠ons |
|---------------------|--------------------------------------|-----------------------|------------------------------------|-------------------------------|--------------------------------------------------------------------------------------|------------------------|--------------------------------------------------------------------------------------------|------------------------|----------------------------------|--------------------------------------------|
|                     |                                      |                       |                                    |                               | Urd.   Warp<br> Chaine                                                               | Trama   We🛛  <br>Trame | Urd.   Warp<br> Chaine                                                                     | Trama   We🛛  <br>Trame | Applica⊠on                       | Entrellen                                  |
| CETARA              | 61% PES - 38% CO - 1% PA             | 630 g/m <sup>2</sup>  | 50.000                             | 4                             | < 4 mm                                                                               | < 3 mm                 | ≤ 4%                                                                                       | ≤3,5%                  |                                  |                                            |
| LIONI               | 36% PES - 35% PAC - 28% CO - 1% PA   | 680 g/m²              | >45.000                            | 4                             | < 4,5 mm                                                                             | < 3,5 mm               | ≤ 4%                                                                                       | ≤ 3%                   |                                  |                                            |
| SORRENTO            | 42% CO - 40% PES - 17% PAC - 1% PA   | 590 g/m <sup>2</sup>  | >45,000                            | 4                             | < 4 mm                                                                               | < 3 mm                 | ≤ 4%                                                                                       | ≤ 3%                   |                                  |                                            |

# DIRECCIÓN Y RAPPORT DEL TEJIDO / DESIGN DIRECTION AND RAPPORT

cont 1

stainstop technology

La nueva colección de tapicería de Manuel Revert incorpora un acabado que te hará la vida más fácil. Con un poco de agua y una toalla, desaparecen las preocupaciones. Sin manchas, sin problemas.