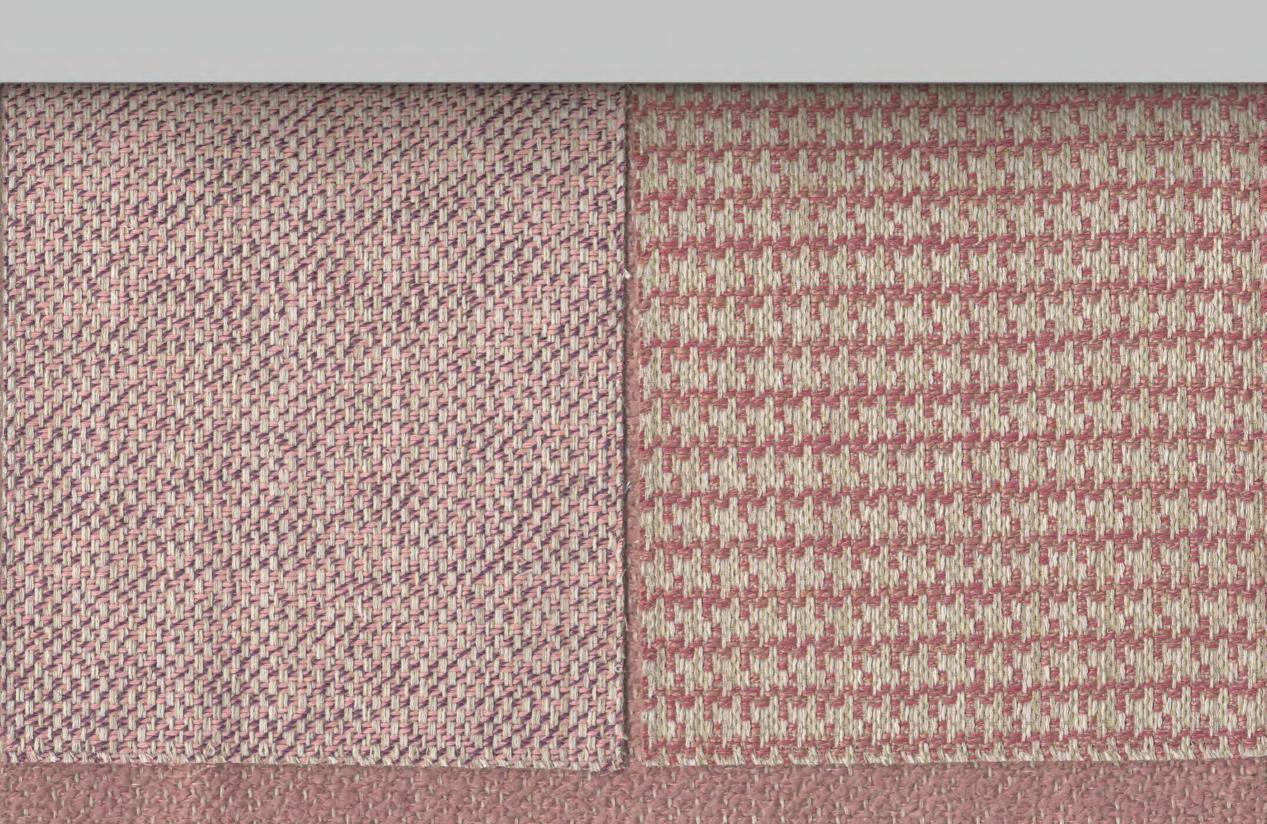

## MADE IN SPAIN FABRICS

| Nombre   Name   Nom | Composición   Composi⊠on  Composi⊠on | Peso   Weight   Poids | Mar⊠ndale<br>UNE-EN ISO<br>12947-2 | Pilling<br>UNE-EN ISO 12945-2 | Costuras   Seam slippage  <br>Glissement des fils de couture  <br>UNE-EN ISO 13936-2 |                        | Estabilidad dimensional al<br>lavado (30º C)   Shrinkage to<br>washing   Retrait au lavage |                        | <b>Aplicaciones</b>   Applica⊠on | Instrucciones de lavado   Care instruc⊠ons |
|---------------------|--------------------------------------|-----------------------|------------------------------------|-------------------------------|--------------------------------------------------------------------------------------|------------------------|--------------------------------------------------------------------------------------------|------------------------|----------------------------------|--------------------------------------------|
|                     |                                      |                       |                                    |                               | Urd.   Warp<br> Chaine                                                               | Trama   We🛛  <br>Trame | Urd.   Warp<br> Chaine                                                                     | Trama   We🛛  <br>Trame | Applica⊠on                       | Entrellen                                  |
| CETARA              | 61% PES - 38% CO - 1% PA             | 630 g/m <sup>2</sup>  | 50.000                             | 4                             | < 4 mm                                                                               | < 3 mm                 | ≤ 4%                                                                                       | ≤3,5%                  |                                  |                                            |
| LIONI               | 36% PES - 35% PAC - 28% CO - 1% PA   | 680 g/m²              | >45.000                            | 4                             | < 4,5 mm                                                                             | < 3,5 mm               | ≤ 4%                                                                                       | ≤ 3%                   |                                  |                                            |
| SORRENTO            | 42% CO - 40% PES - 17% PAC - 1% PA   | 590 g/m <sup>2</sup>  | >45,000                            | 4                             | < 4 mm                                                                               | < 3 mm                 | ≤ 4%                                                                                       | ≤ 3%                   |                                  |                                            |

# DIRECCIÓN Y RAPPORT DEL TEJIDO / DESIGN DIRECTION AND RAPPORT

cont 1

stainstop technology

La nueva colección de tapicería de Manuel Revert incorpora un acabado que te hará la vida más fácil. Con un poco de agua y una toalla, desaparecen las preocupaciones. Sin manchas, sin problemas.