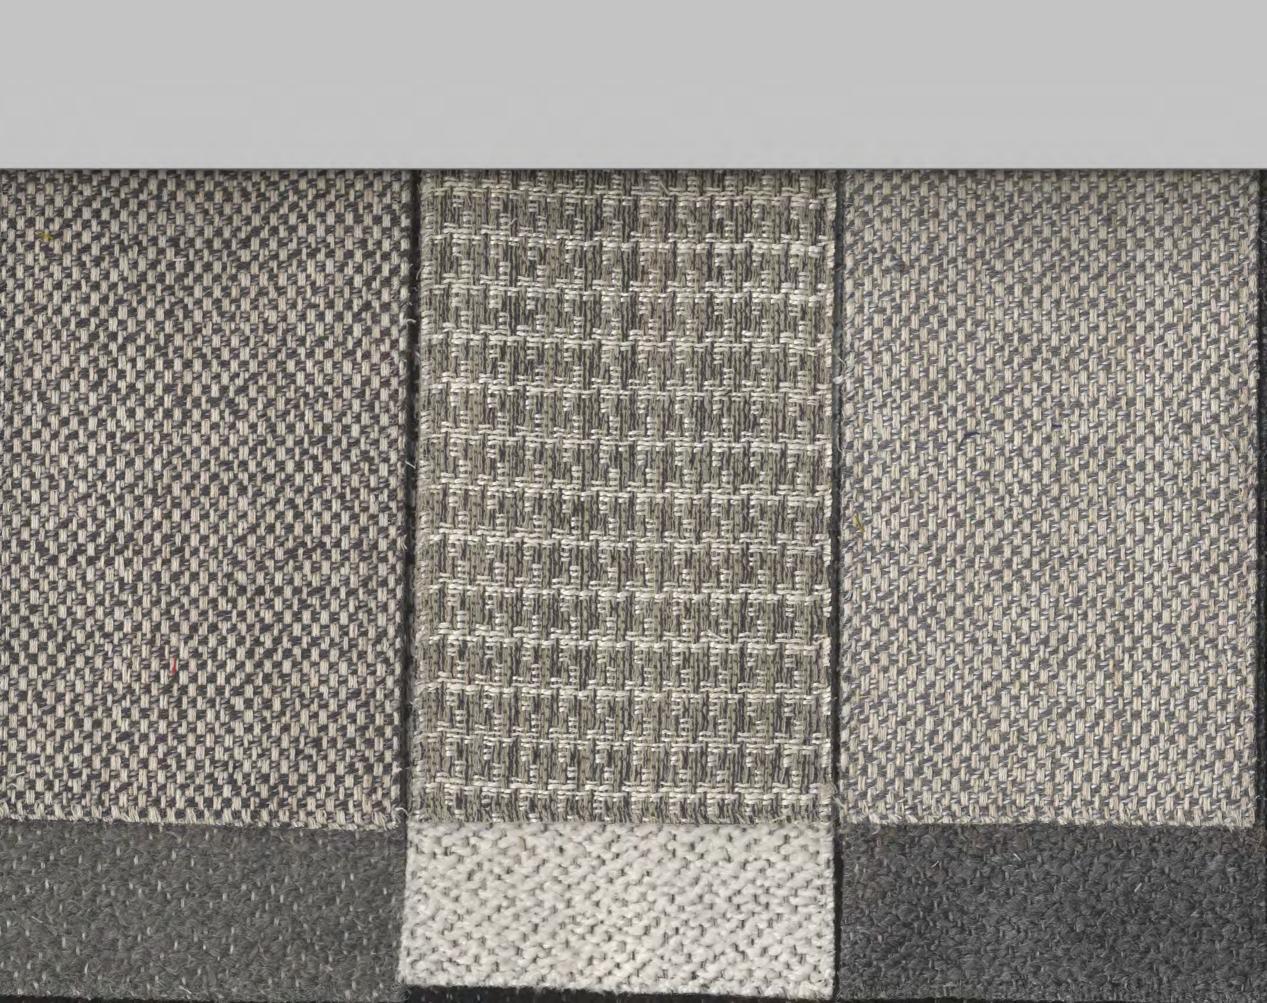

## MADE IN SPAIN FABRICS

| Nombre   Name   Nom | Composición   Composi⊠on  Composi⊠on | Peso   Weight   Poids | Mar⊠ndale<br>UNE-EN ISO<br>12947-2 | Pilling<br>UNE-EN ISO 12945-2 | Costuras   Seam slippage  <br>Glissement des fils de couture  <br>UNE-EN ISO 13936-2 |                        | Estabilidad dimensional al<br>lavado (30º C)   Shrinkage to<br>washing   Retrait au lavage |                        | <b>Aplicaciones</b>   Applica⊠on | Instrucciones de lavado   Care instruc⊠ons |
|---------------------|--------------------------------------|-----------------------|------------------------------------|-------------------------------|--------------------------------------------------------------------------------------|------------------------|--------------------------------------------------------------------------------------------|------------------------|----------------------------------|--------------------------------------------|
|                     |                                      |                       |                                    |                               | Urd.   Warp<br> Chaine                                                               | Trama   We🛛  <br>Trame | Urd.   Warp<br> Chaine                                                                     | Trama   We🛛  <br>Trame | Applica⊠on                       | Entrellen                                  |
| CETARA              | 61% PES - 38% CO - 1% PA             | 630 g/m <sup>2</sup>  | 50.000                             | 4                             | < 4 mm                                                                               | < 3 mm                 | ≤ 4%                                                                                       | ≤3,5%                  |                                  |                                            |
| LIONI               | 36% PES - 35% PAC - 28% CO - 1% PA   | 680 g/m²              | >45.000                            | 4                             | < 4,5 mm                                                                             | < 3,5 mm               | ≤ 4%                                                                                       | ≤ 3%                   |                                  |                                            |
| SORRENTO            | 42% CO - 40% PES - 17% PAC - 1% PA   | 590 g/m <sup>2</sup>  | >45,000                            | 4                             | < 4 mm                                                                               | < 3 mm                 | ≤ 4%                                                                                       | ≤ 3%                   |                                  |                                            |

# DIRECCIÓN Y RAPPORT DEL TEJIDO / DESIGN DIRECTION AND RAPPORT

cont 1

stainstop technology

La nueva colección de tapicería de Manuel Revert incorpora un acabado que te hará la vida más fácil. Con un poco de agua y una toalla, desaparecen las preocupaciones. Sin manchas, sin problemas.