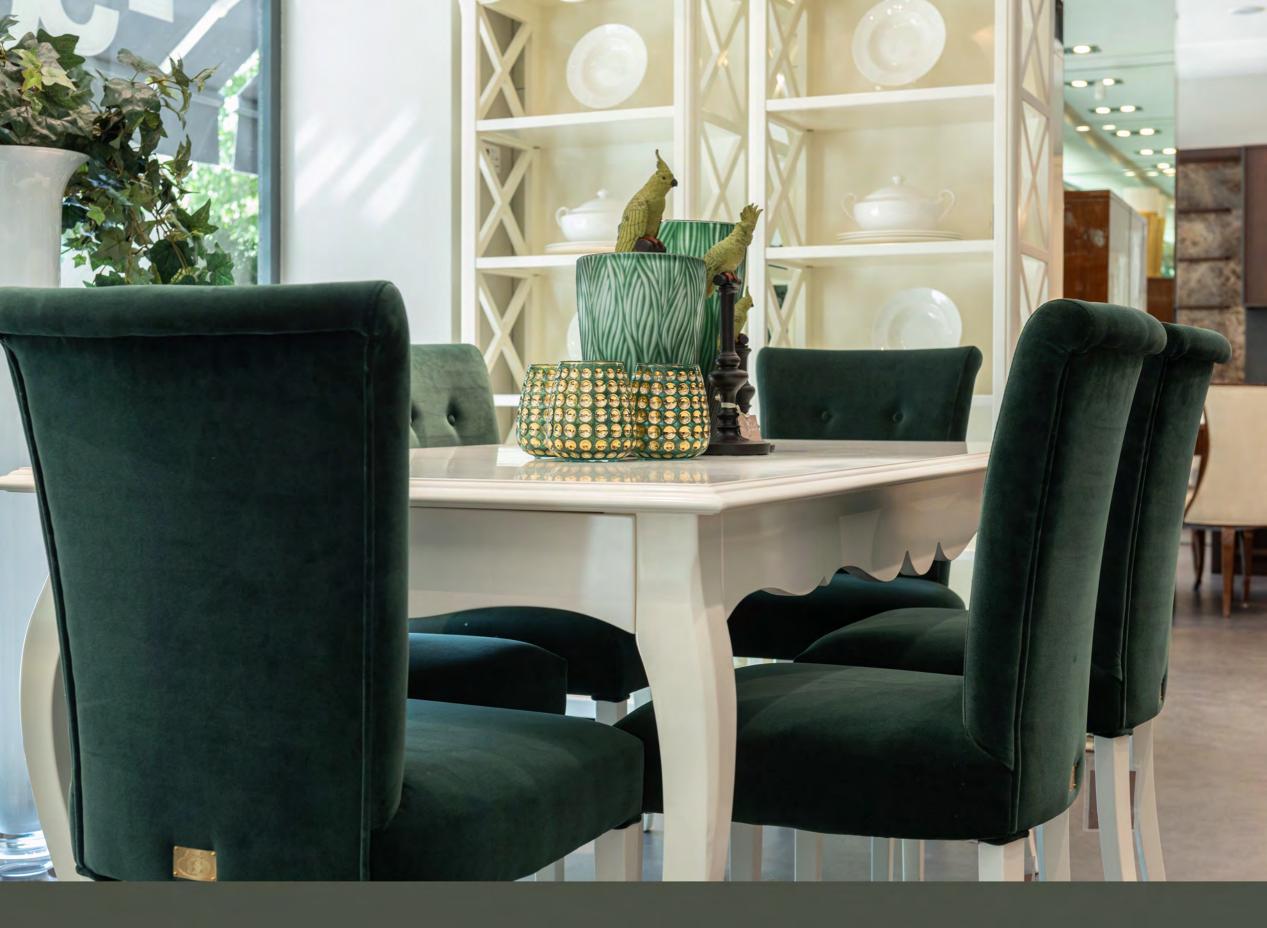

# STUDIO COLLECTION

www.revert.es

PLAZA TAUPE

BRONZE GREEN

TIBETAN RED

姚

# STUDIO

COLLECTION

140 cm ANCHO | WIDTH