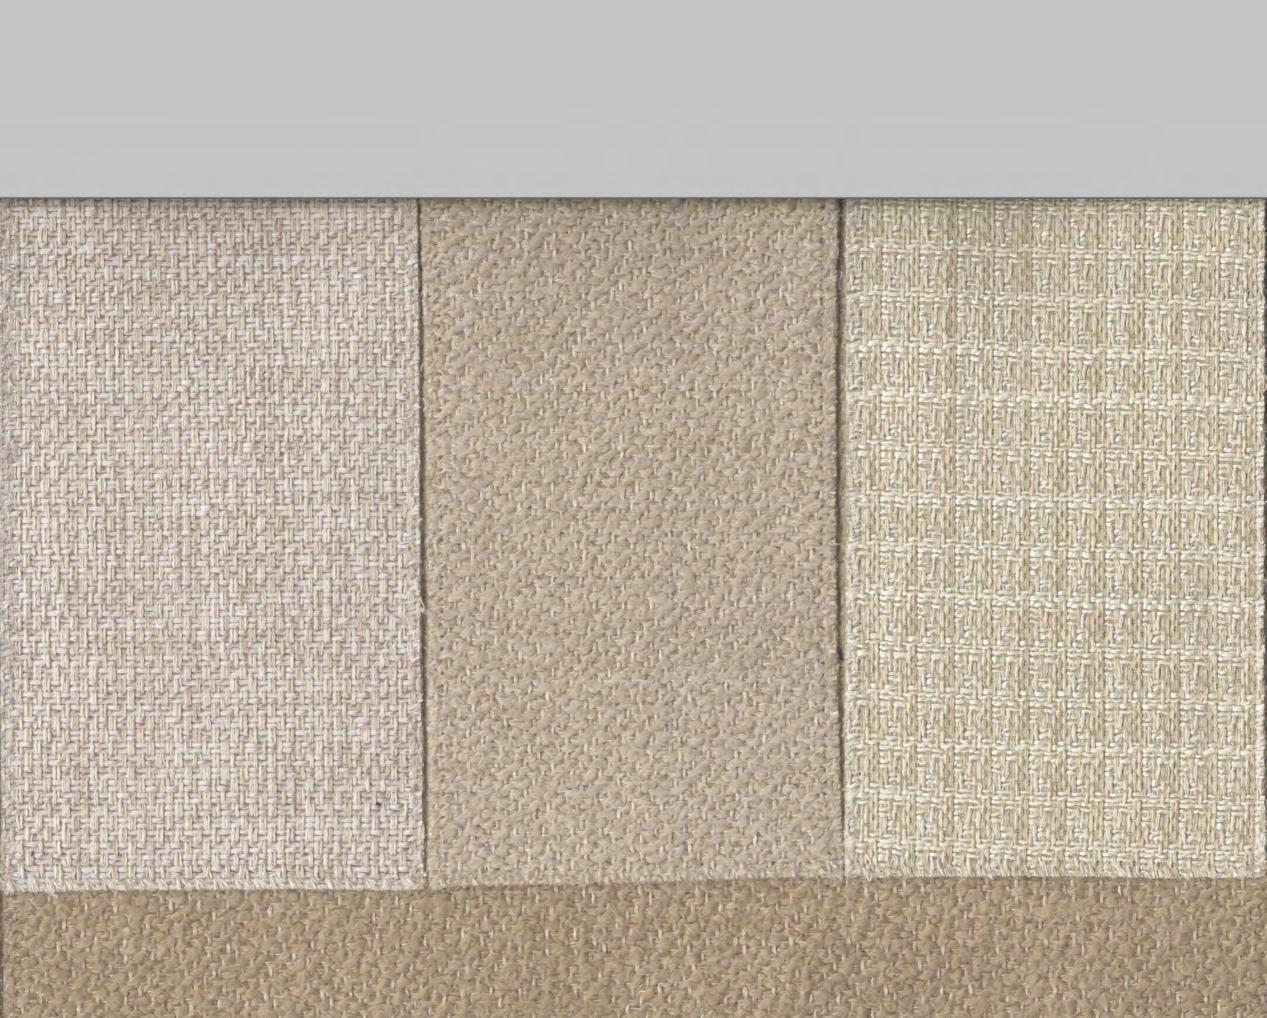

## MADE IN SPAIN FABRICS

| Nombre   Name   Nom | Composición   Composi⊠on  Composi⊠on | Peso   Weight   Poids | Mar⊠ndale<br>UNE-EN ISO<br>12947-2 | Pilling<br>UNE-EN ISO 12945-2 | Costuras   Seam slippage  <br>Glissement des fils de couture  <br>UNE-EN ISO 13936-2 |                        | Estabilidad dimensional al<br>lavado (30º C)   Shrinkage to<br>washing   Retrait au lavage |                        | <b>Aplicaciones</b>   Applica⊠on | Instrucciones de lavado   Care instruc⊠ons |
|---------------------|--------------------------------------|-----------------------|------------------------------------|-------------------------------|--------------------------------------------------------------------------------------|------------------------|--------------------------------------------------------------------------------------------|------------------------|----------------------------------|--------------------------------------------|
|                     |                                      |                       |                                    |                               | Urd.   Warp<br> Chaine                                                               | Trama   We🛛  <br>Trame | Urd.   Warp<br> Chaine                                                                     | Trama   We🛛  <br>Trame | Applica⊠on                       | Entrellen                                  |
| CETARA              | 61% PES - 38% CO - 1% PA             | 630 g/m <sup>2</sup>  | 50.000                             | 4                             | < 4 mm                                                                               | < 3 mm                 | ≤ 4%                                                                                       | ≤3,5%                  |                                  |                                            |
| LIONI               | 36% PES - 35% PAC - 28% CO - 1% PA   | 680 g/m²              | >45.000                            | 4                             | < 4,5 mm                                                                             | < 3,5 mm               | ≤ 4%                                                                                       | ≤ 3%                   |                                  |                                            |
| SORRENTO            | 42% CO - 40% PES - 17% PAC - 1% PA   | 590 g/m <sup>2</sup>  | >45,000                            | 4                             | < 4 mm                                                                               | < 3 mm                 | ≤ 4%                                                                                       | ≤ 3%                   |                                  |                                            |

# DIRECCIÓN Y RAPPORT DEL TEJIDO / DESIGN DIRECTION AND RAPPORT

cont 1

stainstop technology

La nueva colección de tapicería de Manuel Revert incorpora un acabado que te hará la vida más fácil. Con un poco de agua y una toalla, desaparecen las preocupaciones. Sin manchas, sin problemas.