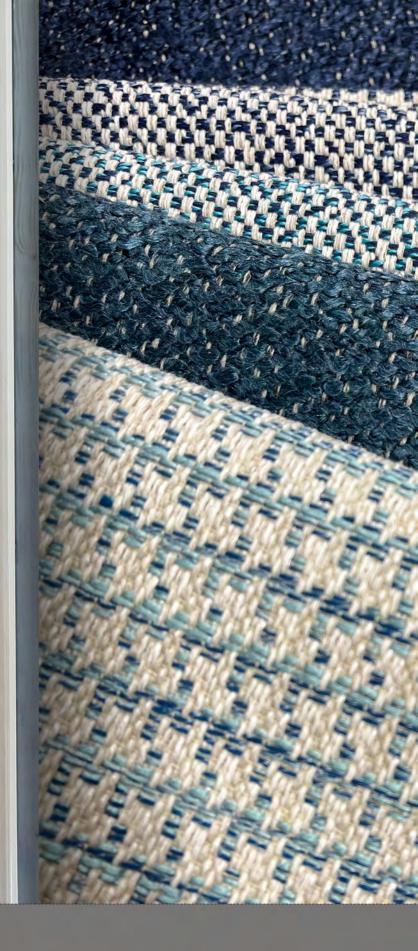

## MADE IN SPAIN FABRICS

| Nombre   Name   Nom | Composición   Composi⊠on  Composi⊠on | Peso   Weight   Poids | Mar⊠ndale<br>UNE-EN ISO<br>12947-2 | Pilling<br>UNE-EN ISO 12945-2 | Costuras   Seam slippage  <br>Glissement des fils de couture  <br>UNE-EN ISO 13936-2 |                        | Estabilidad dimensional al<br>lavado (30º C)   Shrinkage to<br>washing   Retrait au lavage |                        | <b>Aplicaciones</b>   Applica⊠on | Instrucciones de lavado   Care instruc⊠ons |
|---------------------|--------------------------------------|-----------------------|------------------------------------|-------------------------------|--------------------------------------------------------------------------------------|------------------------|--------------------------------------------------------------------------------------------|------------------------|----------------------------------|--------------------------------------------|
|                     |                                      |                       |                                    |                               | Urd.   Warp<br> Chaine                                                               | Trama   We🛛  <br>Trame | Urd.   Warp<br> Chaine                                                                     | Trama   We🛛  <br>Trame | Applica⊠on                       | Entrellen                                  |
| CETARA              | 61% PES - 38% CO - 1% PA             | 630 g/m <sup>2</sup>  | 50.000                             | 4                             | < 4 mm                                                                               | < 3 mm                 | ≤ 4%                                                                                       | ≤3,5%                  |                                  |                                            |
| LIONI               | 36% PES - 35% PAC - 28% CO - 1% PA   | 680 g/m²              | >45.000                            | 4                             | < 4,5 mm                                                                             | < 3,5 mm               | ≤ 4%                                                                                       | ≤ 3%                   |                                  |                                            |
| SORRENTO            | 42% CO - 40% PES - 17% PAC - 1% PA   | 590 g/m <sup>2</sup>  | >45,000                            | 4                             | < 4 mm                                                                               | < 3 mm                 | ≤ 4%                                                                                       | ≤ 3%                   |                                  |                                            |