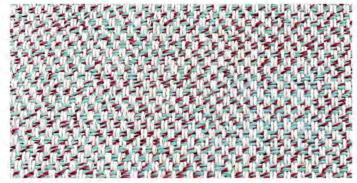

## MADE IN SPAIN FABRICS

| Nombre   Name   Nom | Composición   Composi⊠on  Composi⊠on | Peso   Weight   Poids | Mar⊠ndale<br>UNE-EN ISO<br>12947-2 | Pilling<br>UNE-EN ISO 12945-2 | Costuras   Seam slippage  <br>Glissement des fils de couture  <br>UNE-EN ISO 13936-2 |                        | Estabilidad dimensional al<br>lavado (30º C)   Shrinkage to<br>washing   Retrait au lavage |                        | <b>Aplicaciones</b>   Applica⊠on | Instrucciones de lavado   Care instruc⊠ons |
|---------------------|--------------------------------------|-----------------------|------------------------------------|-------------------------------|--------------------------------------------------------------------------------------|------------------------|--------------------------------------------------------------------------------------------|------------------------|----------------------------------|--------------------------------------------|
|                     |                                      |                       |                                    |                               | Urd.   Warp<br> Chaine                                                               | Trama   We🛛  <br>Trame | Urd.   Warp<br> Chaine                                                                     | Trama   We🛛  <br>Trame | Applica⊠on                       | Entrellen                                  |
| CETARA              | 61% PES - 38% CO - 1% PA             | 630 g/m <sup>2</sup>  | 50.000                             | 4                             | < 4 mm                                                                               | < 3 mm                 | ≤ 4%                                                                                       | ≤3,5%                  |                                  |                                            |
| LIONI               | 36% PES - 35% PAC - 28% CO - 1% PA   | 680 g/m²              | >45.000                            | 4                             | < 4,5 mm                                                                             | < 3,5 mm               | ≤ 4%                                                                                       | ≤ 3%                   |                                  |                                            |
| SORRENTO            | 42% CO - 40% PES - 17% PAC - 1% PA   | 590 g/m <sup>2</sup>  | >45,000                            | 4                             | < 4 mm                                                                               | < 3 mm                 | ≤ 4%                                                                                       | ≤ 3%                   |                                  |                                            |

# DIRECCIÓN Y RAPPORT DEL TEJIDO / DESIGN DIRECTION AND RAPPORT

cont 1

stainstop technology

La nueva colección de tapicería de Manuel Revert incorpora un acabado que te hará la vida más fácil. Con un poco de agua y una toalla, desaparecen las preocupaciones. Sin manchas, sin problemas.