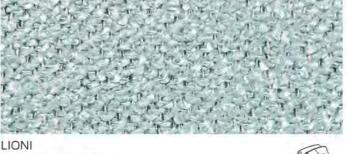

## MADE IN SPAIN FABRICS

| Nombre   Name   Nom | Composición   Composi⊠on  Composi⊠on | Peso   Weight   Poids | Mar⊠ndale<br>UNE-EN ISO<br>12947-2 | Pilling<br>UNE-EN ISO 12945-2 | Costuras   Seam slippage  <br>Glissement des fils de couture  <br>UNE-EN ISO 13936-2 |                        | Estabilidad dimensional al<br>lavado (30º C)   Shrinkage to<br>washing   Retrait au lavage |                        | <b>Aplicaciones</b>   Applica⊠on | Instrucciones de lavado   Care instruc⊠ons |
|---------------------|--------------------------------------|-----------------------|------------------------------------|-------------------------------|--------------------------------------------------------------------------------------|------------------------|--------------------------------------------------------------------------------------------|------------------------|----------------------------------|--------------------------------------------|
|                     |                                      |                       |                                    |                               | Urd.   Warp<br> Chaine                                                               | Trama   We🛛  <br>Trame | Urd.   Warp<br> Chaine                                                                     | Trama   We🛛  <br>Trame | Applica⊠on                       | Entrellen                                  |
| CETARA              | 61% PES - 38% CO - 1% PA             | 630 g/m <sup>2</sup>  | 50.000                             | 4                             | < 4 mm                                                                               | < 3 mm                 | ≤ 4%                                                                                       | ≤3,5%                  |                                  |                                            |
| LIONI               | 36% PES - 35% PAC - 28% CO - 1% PA   | 680 g/m²              | >45.000                            | 4                             | < 4,5 mm                                                                             | < 3,5 mm               | ≤ 4%                                                                                       | ≤ 3%                   |                                  |                                            |
| SORRENTO            | 42% CO - 40% PES - 17% PAC - 1% PA   | 590 g/m <sup>2</sup>  | >45,000                            | 4                             | < 4 mm                                                                               | < 3 mm                 | ≤ 4%                                                                                       | ≤ 3%                   |                                  |                                            |