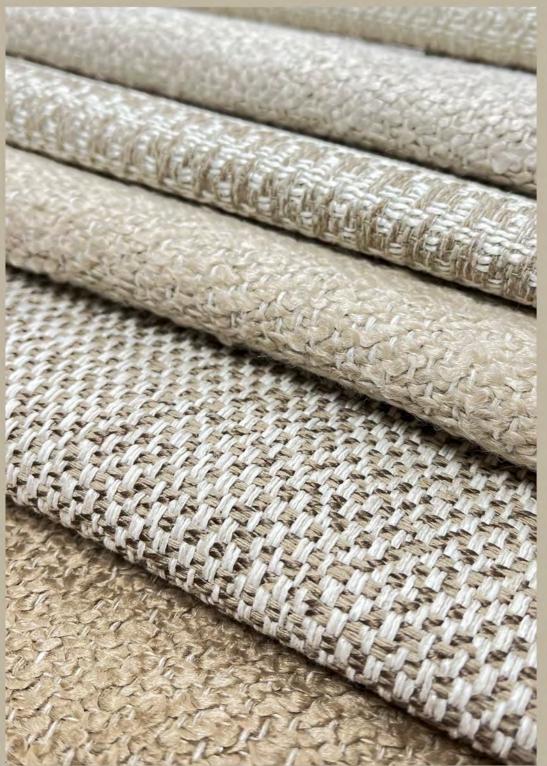

# STUDIO COLLECTION

www.revert.es

PLAZA TAUPE

BRONZE GREEN

TIBETAN RED

姚

# STUDIO

COLLECTION

140 cm ANCHO | WIDTH

# DIRECCIÓN Y RAPPORT DEL TEJIDO / DESIGN DIRECTION AND RAPPORT

cont 1

stainstop technology

La nueva colección de tapicería de Manuel Revert incorpora un acabado que te hará la vida más fácil. Con un poco de agua y una toalla, desaparecen las preocupaciones. Sin manchas, sin problemas.