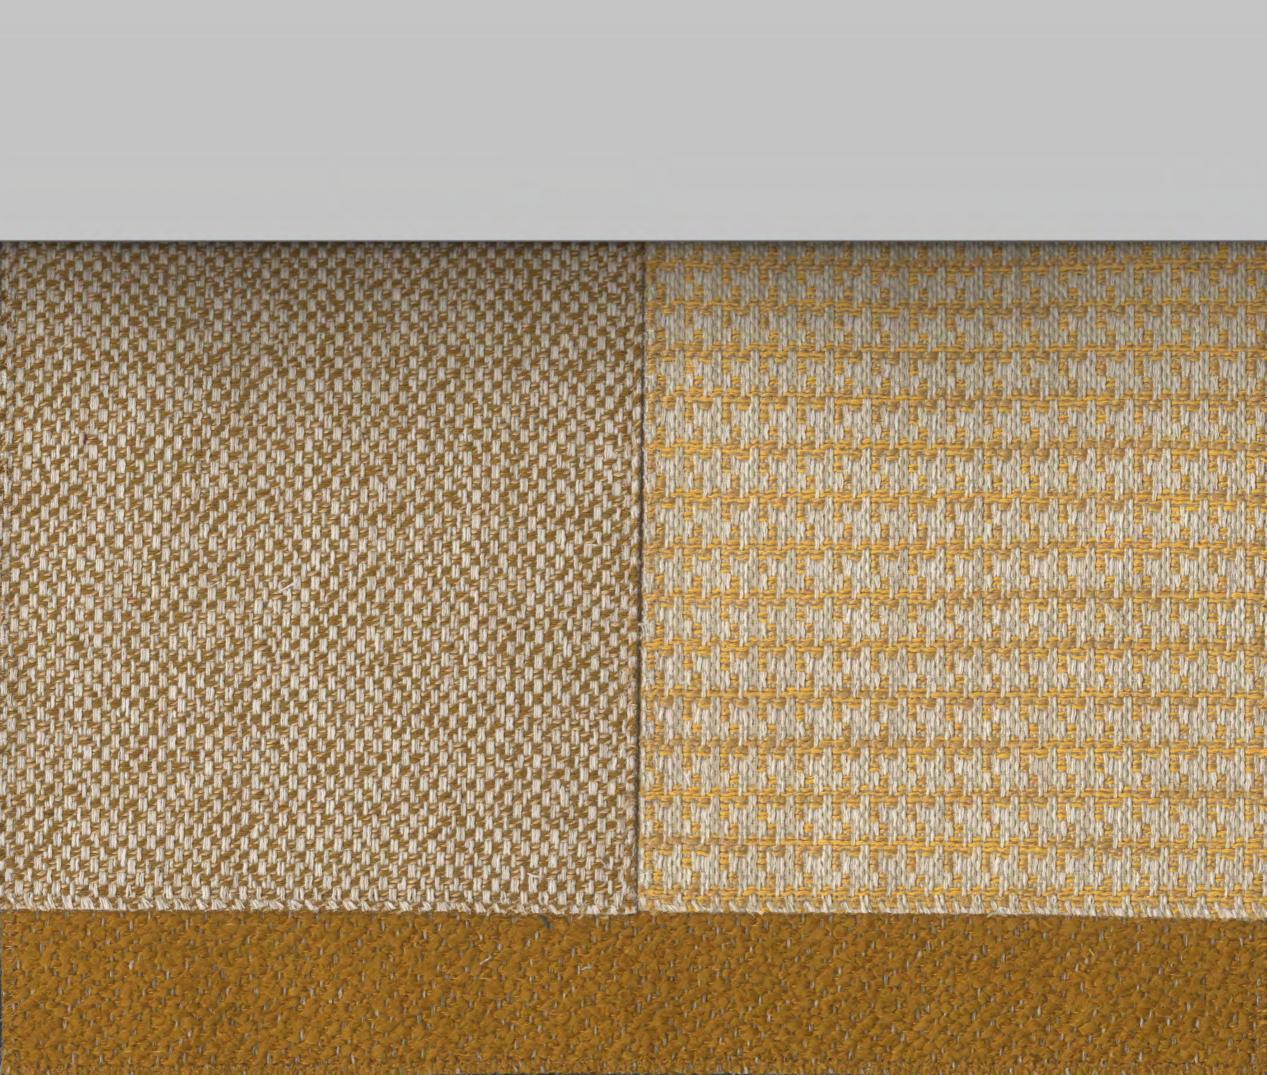

## MADE IN SPAIN FABRICS

| Nombre   Name   Nom | Composición   Composi⊠on  Composi⊠on | Peso   Weight   Poids | Mar⊠ndale<br>UNE-EN ISO<br>12947-2 | Pilling<br>UNE-EN ISO 12945-2 | Costuras   Seam slippage  <br>Glissement des fils de couture  <br>UNE-EN ISO 13936-2 |                        | Estabilidad dimensional al<br>lavado (30º C)   Shrinkage to<br>washing   Retrait au lavage |                        | <b>Aplicaciones</b>   Applica⊠on | Instrucciones de lavado   Care instruc⊠ons |
|---------------------|--------------------------------------|-----------------------|------------------------------------|-------------------------------|--------------------------------------------------------------------------------------|------------------------|--------------------------------------------------------------------------------------------|------------------------|----------------------------------|--------------------------------------------|
|                     |                                      |                       |                                    |                               | Urd.   Warp<br> Chaine                                                               | Trama   We🛛  <br>Trame | Urd.   Warp<br> Chaine                                                                     | Trama   We🛛  <br>Trame | Applica⊠on                       | Entrellen                                  |
| CETARA              | 61% PES - 38% CO - 1% PA             | 630 g/m <sup>2</sup>  | 50.000                             | 4                             | < 4 mm                                                                               | < 3 mm                 | ≤ 4%                                                                                       | ≤3,5%                  |                                  |                                            |
| LIONI               | 36% PES - 35% PAC - 28% CO - 1% PA   | 680 g/m²              | >45.000                            | 4                             | < 4,5 mm                                                                             | < 3,5 mm               | ≤ 4%                                                                                       | ≤ 3%                   |                                  |                                            |
| SORRENTO            | 42% CO - 40% PES - 17% PAC - 1% PA   | 590 g/m <sup>2</sup>  | >45,000                            | 4                             | < 4 mm                                                                               | < 3 mm                 | ≤ 4%                                                                                       | ≤ 3%                   |                                  |                                            |

# DIRECCIÓN Y RAPPORT DEL TEJIDO / DESIGN DIRECTION AND RAPPORT

cont 1

stainstop technology

La nueva colección de tapicería de Manuel Revert incorpora un acabado que te hará la vida más fácil. Con un poco de agua y una toalla, desaparecen las preocupaciones. Sin manchas, sin problemas.