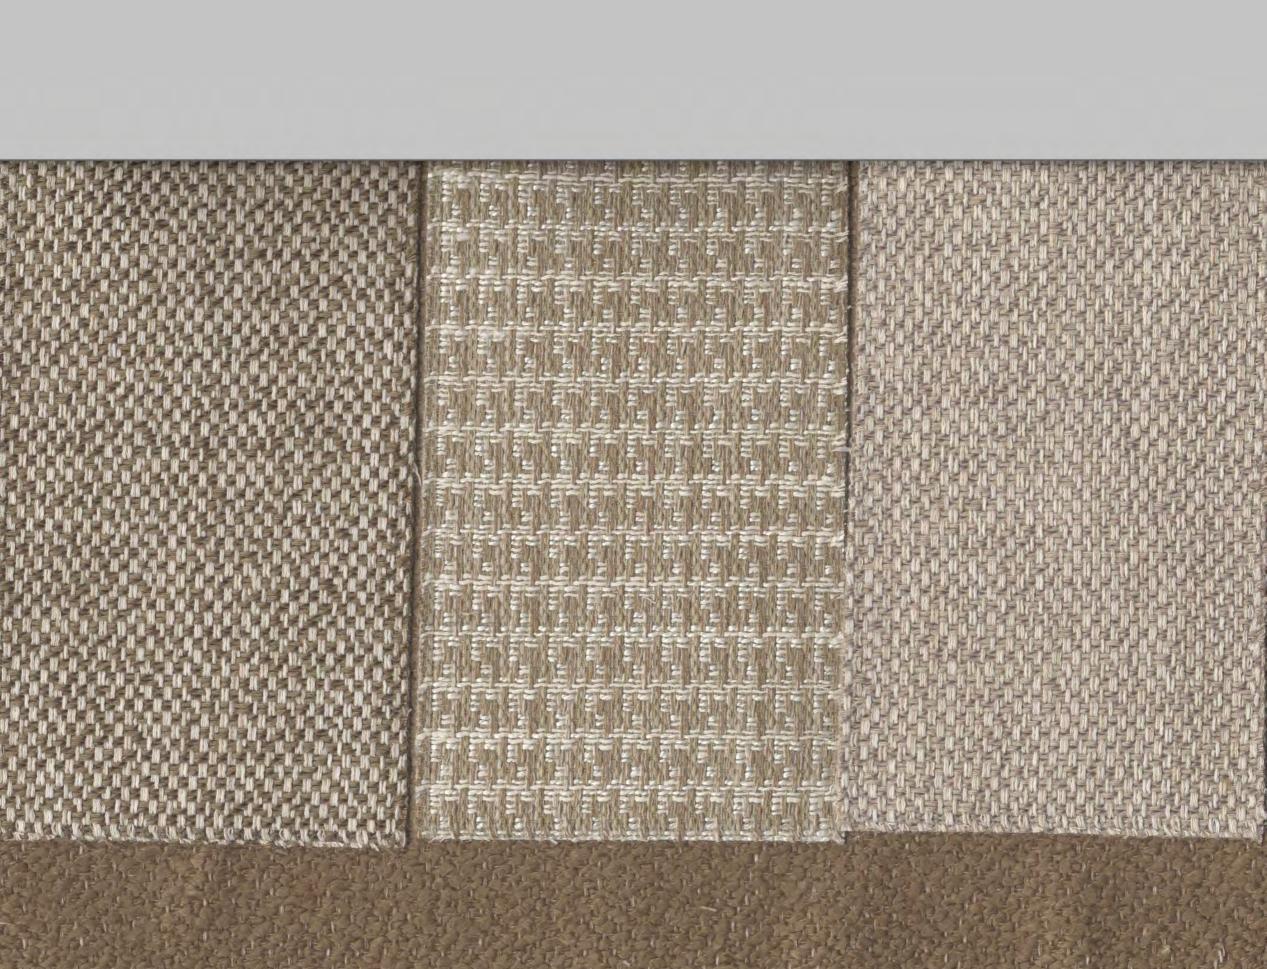

## MADE IN SPAIN FABRICS

| Nombre   Name   Nom | Composición   Composi⊠on  Composi⊠on | Peso   Weight   Poids | Mar⊠ndale<br>UNE-EN ISO<br>12947-2 | Pilling<br>UNE-EN ISO 12945-2 | Costuras   Seam slippage  <br>Glissement des fils de couture  <br>UNE-EN ISO 13936-2 |                        | Estabilidad dimensional al<br>lavado (30º C)   Shrinkage to<br>washing   Retrait au lavage |                        | <b>Aplicaciones</b>   Applica⊠on | Instrucciones de lavado   Care instruc⊠ons |
|---------------------|--------------------------------------|-----------------------|------------------------------------|-------------------------------|--------------------------------------------------------------------------------------|------------------------|--------------------------------------------------------------------------------------------|------------------------|----------------------------------|--------------------------------------------|
|                     |                                      |                       |                                    |                               | Urd.   Warp<br> Chaine                                                               | Trama   We🛛  <br>Trame | Urd.   Warp<br> Chaine                                                                     | Trama   We🛛  <br>Trame | Applica⊠on                       | Entrellen                                  |
| CETARA              | 61% PES - 38% CO - 1% PA             | 630 g/m <sup>2</sup>  | 50.000                             | 4                             | < 4 mm                                                                               | < 3 mm                 | ≤ 4%                                                                                       | ≤3,5%                  |                                  |                                            |
| LIONI               | 36% PES - 35% PAC - 28% CO - 1% PA   | 680 g/m²              | >45.000                            | 4                             | < 4,5 mm                                                                             | < 3,5 mm               | ≤ 4%                                                                                       | ≤ 3%                   |                                  |                                            |
| SORRENTO            | 42% CO - 40% PES - 17% PAC - 1% PA   | 590 g/m <sup>2</sup>  | >45,000                            | 4                             | < 4 mm                                                                               | < 3 mm                 | ≤ 4%                                                                                       | ≤ 3%                   |                                  |                                            |

# DIRECCIÓN Y RAPPORT DEL TEJIDO / DESIGN DIRECTION AND RAPPORT

cont 1

stainstop technology

La nueva colección de tapicería de Manuel Revert incorpora un acabado que te hará la vida más fácil. Con un poco de agua y una toalla, desaparecen las preocupaciones. Sin manchas, sin problemas.